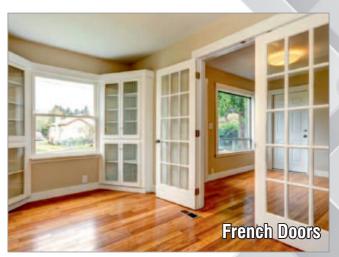

#### **PANORAMIC View**

The Panorama sliding door systems offer an open and wide view of an extensive area. It's designed to accommodate the widest spans with the slimmest central interlock and completely concealed outer frames with the views beyond them.