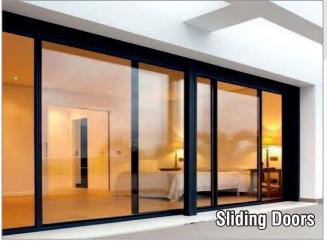

#### **PANORAMIC View**

The Panorama sliding door systems offer an open and wide view of an extensive area. It's designed to accommodate the widest spans with the slimmest central interlock and completely concealed outer frames with the views beyond them.